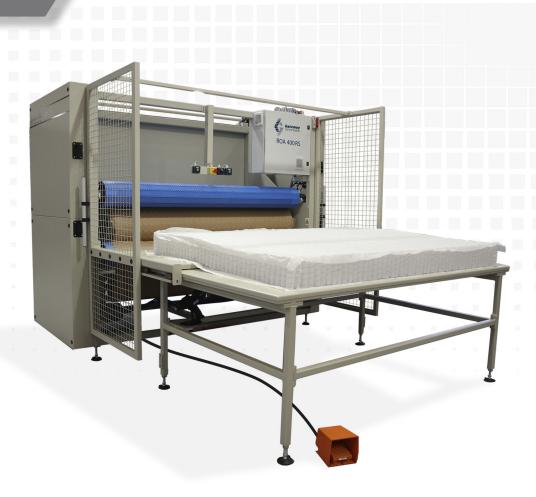

## **ROA 400RS**

Rolled-Coil Package Opener

Package opener from Gateway® Systems unpacks rolled-coil spring units safer and with greater efficiency.

| SPECIFICATION                | ROA 400RS                             |
|------------------------------|---------------------------------------|
| Max roll diameter            | 25.5" (650 mm)                        |
| Max roll width               | 83" (2100 mm)                         |
| Upper belt width             | 83" (2100 mm)                         |
| Lower belt width             | 83" (2100 mm)                         |
| Max roll weight              | 200 kg                                |
| Roll unwinding speed         | 59 ft/min (18 m/min) - variable       |
| Re-rolling speed             | 59 ft/min (18 m/min) - variable       |
| Packaging material           | Paper/plastic film/non-woven          |
| Spring unit type             | Open coil/pocket coil                 |
| Electrical supply            | 3x400 V; 50/60 Hz                     |
| CE Certified                 | Yes                                   |
| Footprint dimensions (LxWxH) | 157" x 106" x 90" (3987x2702x2278 mm) |

The ROA 400RS features top and bottom belt segments that position themselves around the rolled unit to more precisely remove packing paper and eject the unit in a better-controlled method.

- Convenient "reseal" feature permits you to unpack some of the units then repack the remaining rolled springs for later use.
- Paper is rolled and collected under bottom belt, preventing soft and thin units from being pulled and rewound again on the roll.
- Discarded paper is accessed from side door.
- Built-in ramp provides easy loading of rolled units.
- Fully enclosed doors enable safer operations.