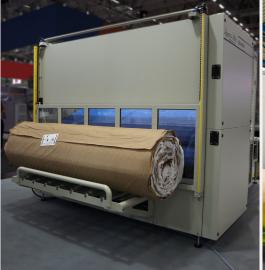

The ROA 400RS features top and bottom belt segments that position themselves around the rolled unit to more precisely remove packing paper and eject the unit in a better-controlled method.

- Convenient "reseal" feature permits you to unpack some of the units then repack the remaining rolled springs for later use.
- Paper is rolled and collected under bottom belt, preventing soft and thin units from being pulled and rewound again on the roll.
- Discarded paper is accessed from side door.
- Built-in ramp provides easy loading of rolled units.
- Fully enclosed doors enable safer operations.