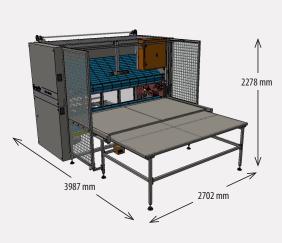

## **ROA 400RS**

Rolled-Coil Package Opener

Package opener from Gateway® Systems unpacks rolled-coil spring units safer and with greater efficiency.

| SPECIFICATION                | ROA 400RS                             |
|------------------------------|---------------------------------------|
| Max roll diameter            | 25.5" (650 mm)                        |
| Max roll width               | 83" (2100 mm)                         |
| Upper belt width             | 83" (2100 mm)                         |
| Lower belt width             | 83" (2100 mm)                         |
| Max roll weight              | 200 kg                                |
| Roll unwinding speed         | 59 ft/min (18 m/min) - variable       |
| Re-rolling speed             | 59 ft/min (18 m/min) - variable       |
| Packaging material           | Paper/plastic film/non-woven          |
| Spring unit type             | Open coil/pocket coil                 |
| Electrical supply            | 3x400 V; 50/60 Hz                     |
| CE Certified                 | Yes                                   |
| Footprint dimensions (LxWxH) | 157" x 106" x 90" (3987x2702x2278 mm) |