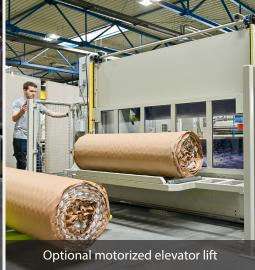

The ROA 400RS features top and bottom belt segments that position themselves around the rolled unit to more precisely remove packing paper and eject the unit in a better-controlled method.

- Convenient "reseal" feature permits you to unpack some of the units then repack the remaining rolled springs for later use.
- Paper is rolled and collected under bottom belt, preventing soft and thin units from being pulled and rewound again on the roll.
- Discarded paper is accessed from side door.
- Built-in ramp provides easy loading of rolled units.
- Fully enclosed doors enable safer operations.