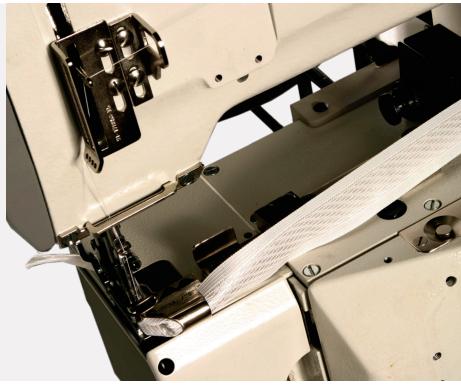

- Pfaff sewing head built specifically for tape edge operations.
- · Designed to sew with standard or FR thread.
- Variable-speed drive motor with automatic slow-down for cornering and selectable speed range.
- Electrical linear drive of both table height and sewing head angle.
- Low maintenance operation and self-lubricating system.
- 1 ¼ in (32 mm) binder included.