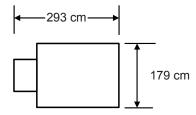

## **Manual Tape Edge**

**TE-32**Highlift Tape Edge System

This proven tape edge system from Spühl-Anderson remains one of the most popular and dependable tape edge machines in the industry.

| SPECIFICATIONS         | TE-32                       |
|------------------------|-----------------------------|
| Min Mattress height    | 6" (152mm)                  |
| Max Mattress height    | 26" (660mm)                 |
| Max Mattress weight    | 200 lbs                     |
| Max Sewing Speed       | 3,500 RPM                   |
| Recommended Speed      | 3,000 RPM                   |
| SPI                    | 6                           |
| Needle Type            | 62 x 59                     |
| Needle Size            | #24/180                     |
| Voltage                | 230 v                       |
| Current (amps)         | 20a                         |
| Air pressure (psi/bar) | n/a                         |
| Air consumption (cfm)  | n/a                         |
| Dimensions             | 88in x 73in (2.2 m x 1.8 m) |