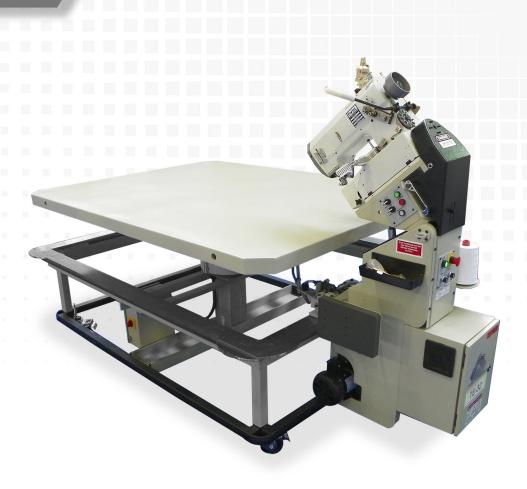

## **Manual Tape Edge**

**TE-32**Highlift Tape Edge System

This proven tape edge system from Spühl-Anderson remains one of the most popular and dependable tape edge machines in the industry.

| SPECIFICATIONS         | TE-32                       |
|------------------------|-----------------------------|
| Min Mattress height    | 6" (152mm)                  |
| Max Mattress height    | 26" (660mm)                 |
| Max Mattress weight    | 200 lbs                     |
| Max Sewing Speed       | 3,500 RPM                   |
| Recommended Speed      | 3,000 RPM                   |
| SPI                    | 6                           |
| Needle Type            | 62 x 59                     |
| Needle Size            | #24/180                     |
| Voltage                | 230 v                       |
| Current (amps)         | 20a                         |
| Air pressure (psi/bar) | n/a                         |
| Air consumption (cfm)  | n/a                         |
| Dimensions             | 88in x 73in (2.2 m x 1.8 m) |

The TE-32 Highlift Tape Edge System is built specifically for tape edge applications and is designed to sew with standard or FR thread. The heavy-duty construction is engineered for durable and efficient operations in your tape edge department.

- Pfaff sewing head built specifically for tape edge operations.
- · Designed to sew with standard or FR thread.
- Variable-speed drive motor with automatic slow-down for cornering and selectable speed range.
- Electrical linear drive of both table height and sewing head angle.
- Low maintenance operation and self-lubricating system.
- 1 ¼ in (32 mm) binder included.