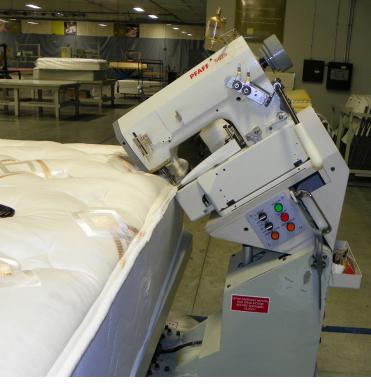

The TE-32 Highlift Tape Edge System is built specifically for tape edge applications and is designed to sew with standard or FR thread. The heavy-duty construction is engineered for durable and efficient operations in your tape edge department.

- Pfaff sewing head built specifically for tape edge operations.
- · Designed to sew with standard or FR thread.
- Variable-speed drive motor with automatic slow-down for cornering and selectable speed range.
- Electrical linear drive of both table height and sewing head angle.
- Low maintenance operation and self-lubricating system.
- 1 ¼ in (32 mm) binder included.