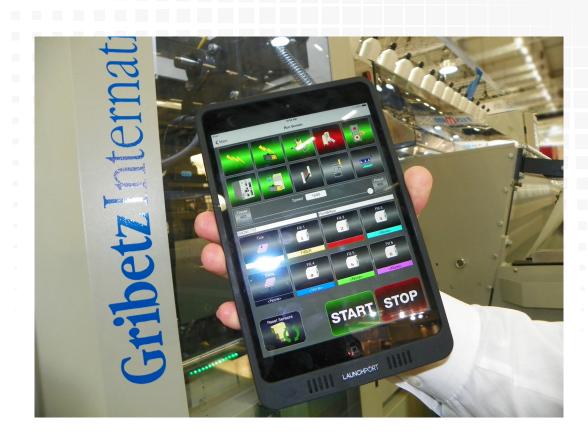

## **Portable HMI Quilter Controls**

Handheld Quilter Operations Tablet

Quilter operations tablet from Gribetz International makes quilting operations more productive by giving operators more freedom and flexible controls.

The Portable HMI handheld quilter operations tablet puts machine operations at your fingertips and can reduce downtime with powerful, mobile maintenance tools. It comes with a magnetic charging cradle that mounts to the guilter control cabinet for convenient wireless charging of the device.

- Can be preloaded with optional Preventative Maintenance software.
- Can connect with the Gribetz service department for real-time service assistance via video feed software.
- Quilter remote start/stop function.
- Speed-bar function.
- Icon display for why quilter stopped.
- I/O status screen.
- PDF of Operations and Parts manual.
- Loop Take Time feature.
- Floater bar state (up/down).
- Maintenance screen information (optional).
- Monitoring of material run-low sensors (optional).