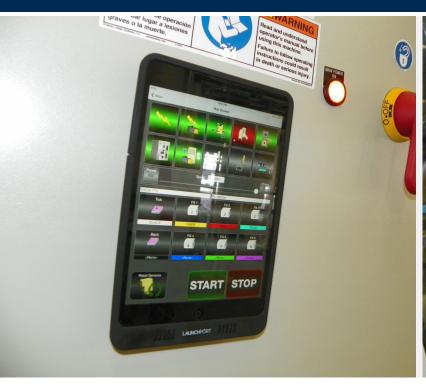

The Portable HMI handheld quilter operations tablet puts machine operations at your fingertips and can reduce downtime with powerful, mobile maintenance tools. It comes with a magnetic charging cradle that mounts to the guilter control cabinet for convenient wireless charging of the device.

- Can be preloaded with optional Preventative Maintenance software.
- Can connect with the Gribetz service department for real-time service assistance via video feed software.
- Quilter remote start/stop function.
- Speed-bar function.
- Icon display for why quilter stopped.
- I/O status screen.
- PDF of Operations and Parts manual.
- Loop Take Time feature.
- Floater bar state (up/down).
- Maintenance screen information (optional).
- Monitoring of material run-low sensors (optional).