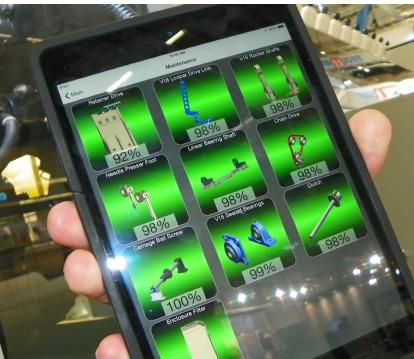

- Can be preloaded with optional Preventative Maintenance software.
- Can connect with the Gribetz service department for real-time service assistance via video feed software.
- Quilter remote start/stop function.
- Speed-bar function.
- Icon display for why quilter stopped.
- I/O status screen.
- PDF of Operations and Parts manual.
- Loop Take Time feature.
- Floater bar state (up/down).
- Maintenance screen information (optional).
- Monitoring of material run-low sensors (optional).