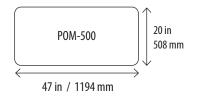

| SPECIFICATIONS           | POM-500                              |
|--------------------------|--------------------------------------|
| Max sewing speed         | 3200 RPM                             |
| Recommended sewing speed | 2800 RPM                             |
| Max panel thickness      | 1" (25.4 mm)                         |
| Min panel thickness      | 1/8″ (3 mm)                          |
| SPI                      | 4 to 5                               |
| Seam Width               | 5 mm overlock                        |
| Presser Foot Height      | 1/2" (12.7 mm)                       |
| Needle type              | DCX27                                |
| Needle size              | #14                                  |
| Voltage                  | 220 (alternative voltages available) |
| Current (amps)           | 3                                    |
| Air pressure (psi)       | 80                                   |
| Air consumption (cfm)    | 1                                    |
| Weight (gross)           | 405lbs / 184 kg                      |
| Shipping dimensions      | 59 X 34 X 51″/150 X 86 X 130 cm      |