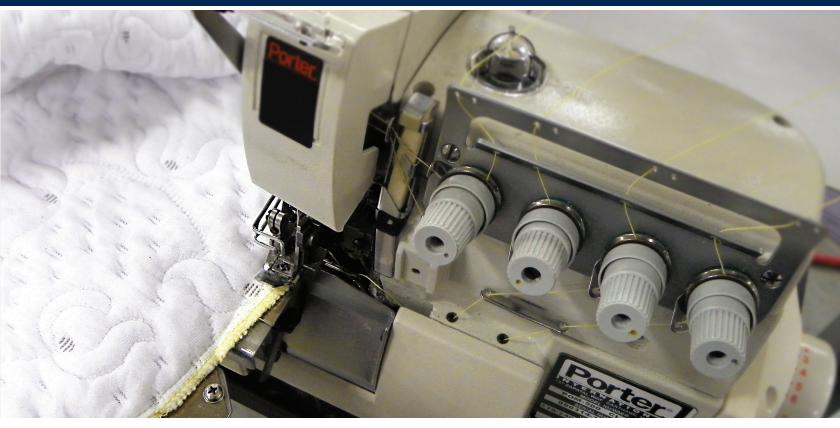

## POM-500

**Overlock Sewer** 

Overlock sewer from Porter<sup>®</sup> International is the ideal overlock machine for finishing the edges of specialty tick covers.

A great deal of value in every machine.

Specialty ticking materials can be too stretchy and soft for standard overlock sewing machines. The POM-500 is a high-quality machine that finishes precut specialty ticking and zipper covers.

- Trims a clean edge.
- Overlocks and adds a safety stitch for a secure edge, readying it for downstream processes.
- Can be used to close the cover's corners.