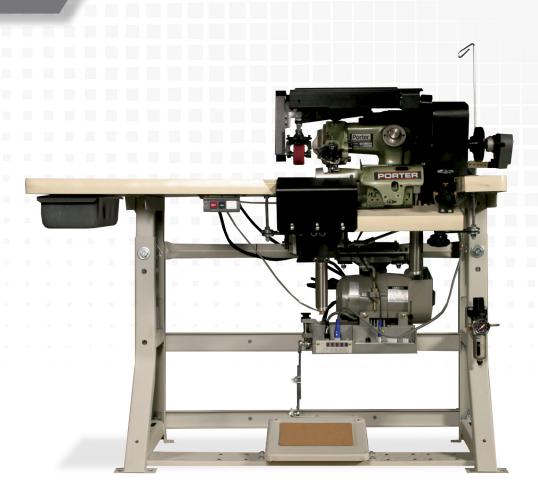

## Blindstitch Pillowtop Machine

Blindstitch machine from Porter® International attaches gusset to the quilted panel of a pillowtop mattress. The blindstitch process hides the stitching for a cleanly tailored appearance.

| SPECIFICATIONS           | PBS-700                    |
|--------------------------|----------------------------|
| Stitch type              | 1 thread blindstitch       |
| Max Speed-rpm            | 2300                       |
| Recommended speed-rpm    | 2100                       |
| Needle type              | 251                        |
| Needle size              | 5 1/2                      |
| Presser foot height      | 3/4" (19 mm)               |
| Auxiliary feeding device | 3 point puller device      |
| Motor type               | Servo needle positioner    |
| Max. thickness capacity  | 3/8"- 6 " (9.5 mm -152 mm) |
| Current (amps)           | 5                          |
| Air pressure (psi)       | 80                         |
| Air consumption (cfm)    | 2                          |
| Weight (gross)           | 390 lbs/ 177 kg            |
| Shipping dimensions      | 59" X34" X 51"             |
|                          | (150 X 86 X 130 cm)        |

The PBS-700 utilizes the unique Three-Point Puller System. This system keeps a wide range of quilted panel thicknesses flowing smoothly and powerfully through the blindstitch sewing mechanism.

- Puller mechanism has driven top and bottom rollers located to the left of the needle.
- Additional puller located directly behind the feed mechanism.
- · Will attach the gusset to the top quilted panel of the mattress, eliminating the addition of another inner panel.
- Use this machine as part of a pillowtop work cell to include other GSG products such as binders and gusset makers.