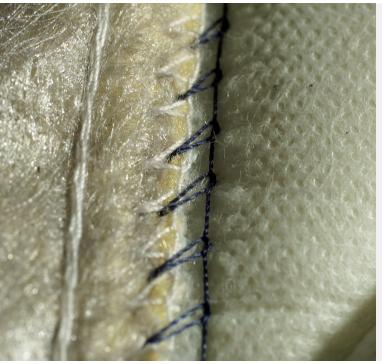

## Blindstitch Pillowtop Machine

Blindstitch machine from Porter® International attaches gusset to the quilted panel of a pillowtop mattress. The blindstitch process hides the stitching for a cleanly tailored appearance.