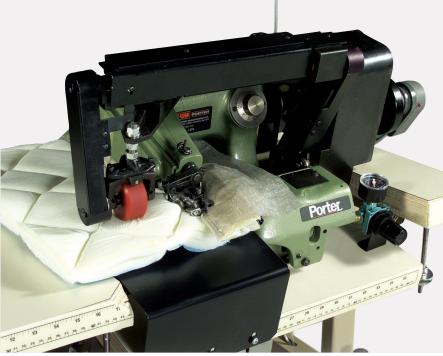

## Blindstitch Pillowtop Machine

Blindstitch machine from Porter® International attaches gusset to the quilted panel of a pillowtop mattress. The blindstitch process hides the stitching for a cleanly tailored appearance.

The PBS-700 utilizes the unique Three-Point Puller System. This system keeps a wide range of quilted panel thicknesses flowing smoothly and powerfully through the blindstitch sewing mechanism.

- Puller mechanism has driven top and bottom rollers located to the left of the needle.
- Additional puller located directly behind the feed mechanism.
- · Will attach the gusset to the top quilted panel of the mattress, eliminating the addition of another inner panel.
- Use this machine as part of a pillowtop work cell to include other GSG products such as binders and gusset makers.