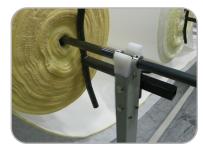

Maintenance logs to automatically document machine service.

No tools necessary for Quick-set Paddle Brakes – easy hand adjustments keep your production moving.

Sturdy new bag closer rail system splices materials quickly and efficiently.