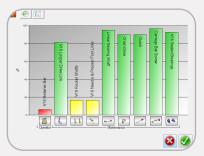

Language-independent icons for maintenance tasks.

Visual charts to track and alert you of maintenance status.

Informative guides on the machine for maintenance operations.

| Date -            | Initials | PartID                | Serial | Model | Description                       |   |
|-------------------|----------|-----------------------|--------|-------|-----------------------------------|---|
|                   | JAC      | Test                  | 49999  | V16   | Test                              |   |
| 3/22/2013 12:00   | JAC      | Chain Drive           | 49999  | V16   | CHAINS AND IDLER SPROCKETS        |   |
| 3/22/2013 11:59   | JAC      | Carriage Ball Screw   | 49999  | V16   | CARRIAGE BALL SCREW               |   |
| 3/22/2013 11:59   | JAC      | V16 Sealed Bearings   | 49999  | V16   | SEALED PILLOW BLOCK AND FLANGE B  |   |
| 3/22/2013 11:57   | JAC      | Test                  | 49999  | V16   | Test                              |   |
| 3/22/2013 11:53   | JAC      | Test                  | 49999  | V16   | Test                              |   |
| 3/22/2013 11:53   | JAC      | Carriage Ball Screw   | 49999  | V16   | CARRIAGE BALL SCREW               |   |
| 3/22/2013 11:53   | JAC      | V16 Sealed Bearings   | 49999  | V16   | SEALED PILLOW BLOCK AND FLANGE B  |   |
| 3/22/2013 11:53   | JAC      | Chain Drive           | 49999  | V16   | CHAINS AND IDLER SPROCKETS        |   |
| 3/22/2013 11:53   | JAC      | Linear Bearing Shaft  | 49999  | V16   | CARRIAGE UNEAR SHAFTS             |   |
| 3/22/2013 11:53   | JAC      | V16 Needle & Presse   | 49999  | V16   | NEEDLE AND PRESSER FOOT DRIVE LL. |   |
| 3/22/2013 11:53   | JAC      | V16 Looper Drive Link | 49999  | V16   | LOOPER DRIVE CONNECTING LINKS     |   |
| 3/22/2013 11:53   | JAC      | V16 Rocker Shafts     | 49999  | V16   | ROCKER SHAFTS AND UPPER BUTTE.    |   |
| 3/22/2013 11:53   | JAC      | V16 Retainer Bar      | 49999  | V16   | RETAINER DRIVE NYLATRON INSERTS   |   |
| 3/21/2013 3:02 PM | GSG      | V16 Retainer Bar      | 49999  | V16   | RETAINER DRIVE NYLATRON INSERTS   |   |
| 3/21/2013 3:02 PM | GSG      | V16 Looper Drive Link | 49999  | V16   | LOOPER DRIVE CONNECTING LINKS     |   |
| 3/21/2013 3 02 PM | GSG      | V16 Rocker Shats      | 49999  | V16   | ROCKER SHAFTS AND UPPER BUTTE .   |   |
| 3/21/2013 3:02 PM | GSG      | Linear Bearing Shaft  | 49999  | V16   | CARRIAGE UNEAR SHAFTS             |   |
| 3/21/2013 3:02 PM | GSG      | Carriage Ball Screw   | 49999  | V16   | CARRINGE BALL SCREW               |   |
| 3/21/2013 3 02 PM | GSG      | V16 Sealed Bearings   | 49999  | V16   | SEALED PILLOW BLOCK AND FLANGE B  |   |
|                   | 000      | a : a :               | 10030  | 140   |                                   | 1 |