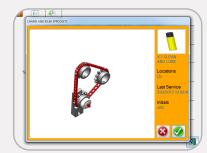

Language-independent icons for maintenance tasks.

Visual charts to track and alert you of maintenance status.

Informative guides on the machine for maintenance operations.

| Date -            | Initials | PartID                | Serial | Model | Description                       |   |
|-------------------|----------|-----------------------|--------|-------|-----------------------------------|---|
|                   | JAC      | Test                  | 49999  | V16   | Test                              |   |
| 3/22/2013 12:00   | JAC      | Chain Drive           | 49999  | V16   | CHAINS AND IDLER SPROCKETS        |   |
| 3/22/2013 11:59   | JAC      | Carriage Ball Screw   | 49999  | V16   | CARRIAGE BALL SCREW               |   |
| 3/22/2013 11:59   | JAC      | V16 Sealed Bearings   | 49999  | V16   | SEALED PILLOW BLOCK AND FLANGE B  |   |
| 3/22/2013 11:57   | JAC      | Test                  | 49999  | V16   | Test                              |   |
| 3/22/2013 11:53   | JAC      | Test                  | 49999  | V16   | Test                              |   |
| 3/22/2013 11:53   | JAC      | Carriage Ball Screw   | 49999  | V16   | CARRIAGE BALL SCREW               |   |
| 3/22/2013 11:53   | JAC      | V16 Sealed Bearings   | 49999  | V16   | SEALED PILLOW BLOCK AND FLANGE B  |   |
| 3/22/2013 11:53   | JAC      | Chain Drive           | 49999  | V16   | CHAINS AND IDLER SPROCKETS        |   |
| 3/22/2013 11:53   | JAC      | Linear Bearing Shaft  | 49999  | V16   | CARRIAGE UNEAR SHAFTS             |   |
| 3/22/2013 11:53   | JAC      | V16 Needle & Presse   | 49999  | V16   | NEEDLE AND PRESSER FOOT DRIVE LL. |   |
| 3/22/2013 11:53   | JAC      | V16 Looper Drive Link | 49999  | V16   | LOOPER DRIVE CONNECTING LINKS     |   |
| 3/22/2013 11:53   | JAC      | V16 Rocker Shafts     | 49999  | V16   | ROCKER SHAFTS AND UPPER BUTTE.    |   |
| 3/22/2013 11:53   | JAC      | V16 Retainer Bar      | 49999  | V16   | RETAINER DRIVE NYLATRON INSERTS   |   |
| 3/21/2013 3:02 PM | GSG      | V16 Retainer Bar      | 49999  | V16   | RETAINER DRIVE NYLATRON INSERTS   |   |
| 3/21/2013 3:02 PM | GSG      | V16 Looper Drive Link | 49999  | V16   | LOOPER DRIVE CONNECTING LINKS     |   |
| 3/21/2013 3 02 PM | GSG      | V16 Rocker Shats      | 49999  | V16   | ROCKER SHAFTS AND UPPER BUTTE .   |   |
| 3/21/2013 3:02 PM | GSG      | Linear Bearing Shaft  | 49999  | V16   | CARRIAGE UNEAR SHAFTS             |   |
| 3/21/2013 3:02 PM | GSG      | Carriage Ball Screw   | 49999  | V16   | CARRINGE BALL SCREW               |   |
| 3/21/2013 3 02 PM | GSG      | V16 Sealed Bearings   | 49999  | V16   | SEALED PILLOW BLOCK AND FLANGE B  |   |
|                   | 000      | a : a :               | 10030  | 140   |                                   | 1 |