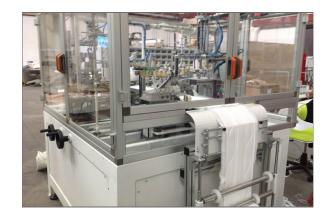

## **Automatic Border Line**

Make luxury borders with handles, tapes, zippers, serged edges, law labels, and decorative quilting. This roll-fed system automatically makes complete closed borders with this combination of integrated machines.

## Features & Benefits

- It consists of a combination of modular machines:
- TK107 Decorative Border Machine
- Multi-needle chainstitch sewing head can also add ribbons and decorative elements
- TK212 Handle Attaching Machine
- Attach pre-cut or roll-fed handles in vertical or horizontal position
- TK262 Double-border, Measure, Cut Machine
- Simultaneously over-edge each side and cut border to specified length
- TK230 Automatic Border Closer
- Automatically sew the ends together and extra optional equipment can add a flag law label in the seam if desired
- One operator controls the entire line to produce highly stylish complete border units from rolls of raw materials to cut-to-size closed border sections.