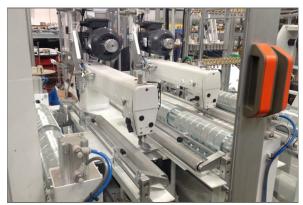

## **Automatic Border Line**

Make luxury borders with handles, tapes, zippers, serged edges, law labels, and decorative quilting. This roll-fed system automatically makes complete closed borders with this combination of integrated machines.

## Features & Benefits

- It consists of a combination of modular machines:
- TK107 Decorative Border Machine
- Multi-needle chainstitch sewing head can also add ribbons and decorative elements
- TK212 Handle Attaching Machine
- Attach pre-cut or roll-fed handles in vertical or horizontal position
- TK262 Double-border, Measure, Cut Machine
- Simultaneously over-edge each side and cut border to specified length
- TK230 Automatic Border Closer
- Automatically sew the ends together and extra optional equipment can add a flag law label in the seam if desired
- One operator controls the entire line to produce highly stylish complete border units from rolls of raw materials to cut-to-size closed border sections.