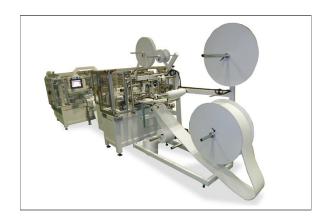

## **Automatic Border Line**

Make luxury borders with handles, tapes, zippers, serged edges, law labels, and decorative quilting. This roll-fed system automatically makes complete closed borders with this combination of integrated machines.

## Features & Benefits

- It consists of a combination of modular machines:
- TK107 Decorative Border Machine
- Multi-needle chainstitch sewing head can also add ribbons and decorative elements
- TK212 Handle Attaching Machine
- Attach pre-cut or roll-fed handles in vertical or horizontal position
- TK262 Double-border, Measure, Cut Machine
- Simultaneously over-edge each side and cut border to specified length
- TK230 Automatic Border Closer
- Automatically sew the ends together and extra optional equipment can add a flag law label in the seam if desired
- One operator controls the entire line to produce highly stylish complete border units from rolls of raw materials to cut-to-size closed border sections.