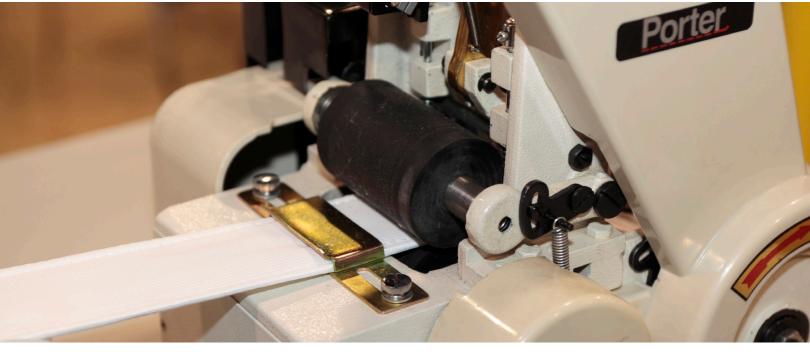

The C-1 is a strap cutter machine that accepts 1/4" (6.4 mm) material and is capable of cutting handles to specific sizes. It features a speed of 1800 rpm and yields a three-second cycle per 13.5" handle.

- Measure and cut to length premade handle straps off a roll or in tandem with PAH-300 Automatic Handle Strap Making Machine.
- Smooth action Guillotine Knife cuts handles clean while maintaining a long cycle life.
- Mechanical linkage drive is proven in industrial applications over many of thousands of units in the field.