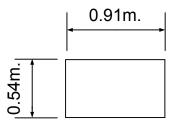

## **C-1**Handle Strap Cutter

This automated handle strap cutter from Porter® International is ideal for high volume mattress handle production.

| SPECIFICATIONS              | C-1                                  |
|-----------------------------|--------------------------------------|
| Maximum Cutting Length      | 60" (152.4mm)                        |
| Minimum Cutting Length      | 3"(7.6mm)                            |
| Maximum Cut Width           | 55mm (2 1/8")                        |
| Maxiumum Material Thickness | 5/16" (8mm)                          |
| Current (amps)              | 5                                    |
| Voltage                     | 220                                  |
| Yield                       | 30-80 pcs/min                        |
| Shipping Weight             | 350 lbs (159 kg)                     |
| Shipping Dimensions         | 59" x 34" x 51" (1.5 x 0.86 x 1.3 m) |
| Footprint                   | 34" × 99" (0.86 m × 2.5 m)           |