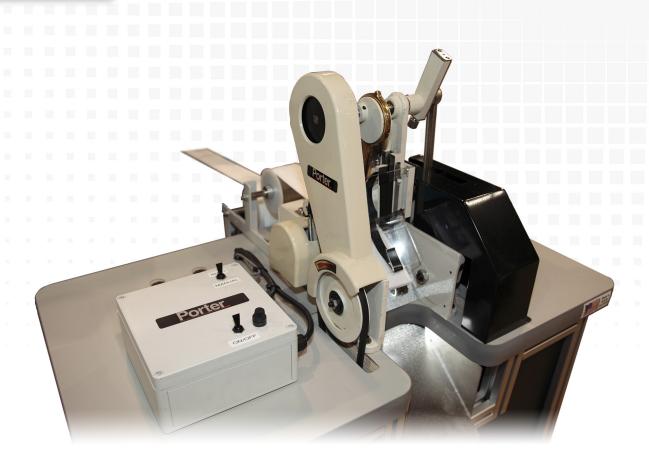

## **C-1**Handle Strap Cutter

This automated handle strap cutter from Porter® International is ideal for high volume mattress handle production.

| SPECIFICATIONS              | C-1                                  |
|-----------------------------|--------------------------------------|
| Maximum Cutting Length      | 60" (152.4mm)                        |
| Minimum Cutting Length      | 3"(7.6mm)                            |
| Maximum Cut Width           | 55mm (2 1/8")                        |
| Maxiumum Material Thickness | 5/16" (8mm)                          |
| Current (amps)              | 5                                    |
| Voltage                     | 220                                  |
| Yield                       | 30-80 pcs/min                        |
| Shipping Weight             | 350 lbs (159 kg)                     |
| Shipping Dimensions         | 59" x 34" x 51" (1.5 x 0.86 x 1.3 m) |
| Footprint                   | 34" × 99" (0.86 m × 2.5 m)           |

The C-1 is a strap cutter machine that accepts 1/4" (6.4 mm) material and is capable of cutting handles to specific sizes. It features a speed of 1800 rpm and yields a three-second cycle per 13.5" handle.

- Measure and cut to length premade handle straps off a roll or in tandem with PAH-300 Automatic Handle Strap Making Machine.
- Smooth action Guillotine Knife cuts handles clean while maintaining a long cycle life.
- Mechanical linkage drive is proven in industrial applications over many of thousands of units in the field.